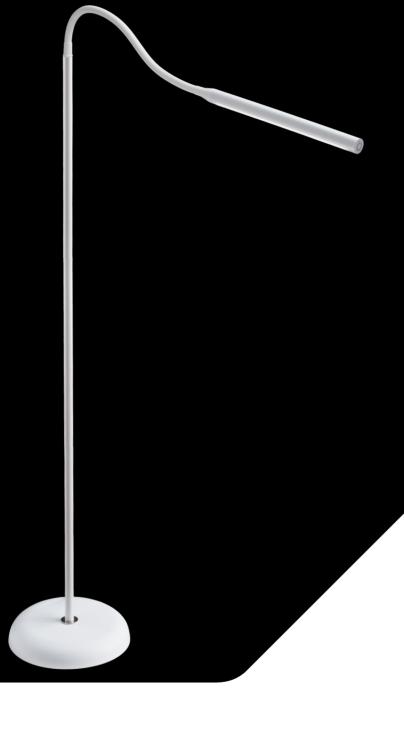

# UnoLamp

Fact Sheet

**FLOOR** 

Easy to assemble, this bright and aesthetically pleasing floor lamp enables accurate colour matching and illuminates your workspace as if in daylight. Whether you're drawing, painting, sewing or reading, adjust the brightness to your specific task using the 4 brightness settings. The slim, sleek design of the floor lamp enables it to be placed unobtrusively when not in use.

# UnoLamp **FLOOR**

# **FEATURES**

- · Flexible arm directs light exactly where you need it
- 28 high quality bright LEDs provide accurate colour matching
- Touch switch dimmer with 4 brightness levels
- Lamp brightness: 1,145 Lux at 30cm (12")