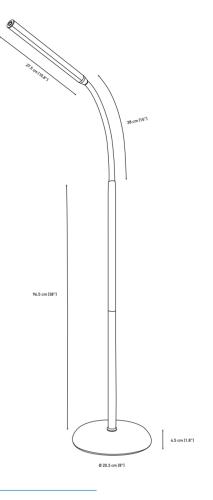

#### **Product information**

Weight 3.2 kg (7.1 lbs) Colour White Cable length 1.8 m (68.9")

### **Packaging information**

Height 42.50 cm (16.73") Width 26.60 cm (10.47") Depth 12 cm (4.72") Packed weight 3.80 kg (8.36 lb) Products per master carton